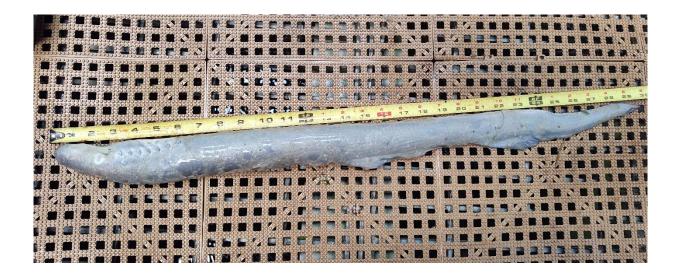

## SUBJECT: 20BON67 Adult Fish Facility Pacific Lamprey Mortality.

On Tuesday, July 28th, CRITFC biologists notified Project Biologists of a Pacific Lamprey mortality found on the valve 15 trash rack of the AFF. The fish was scanned for PIT tags, inspected for any abnormal injuries, and returned to the river.

#1

- A. Species Pacific Lamprey (Entosphenus tridentatus)
- B. Origin Unknown.
- C. Length Approximately 75 cm.
- D. Marks and tags None.
- E. Marks and Injuries found on carcass None
- F. Cause and Time of Death Unknown
- G. Future and Preventative Measures None.